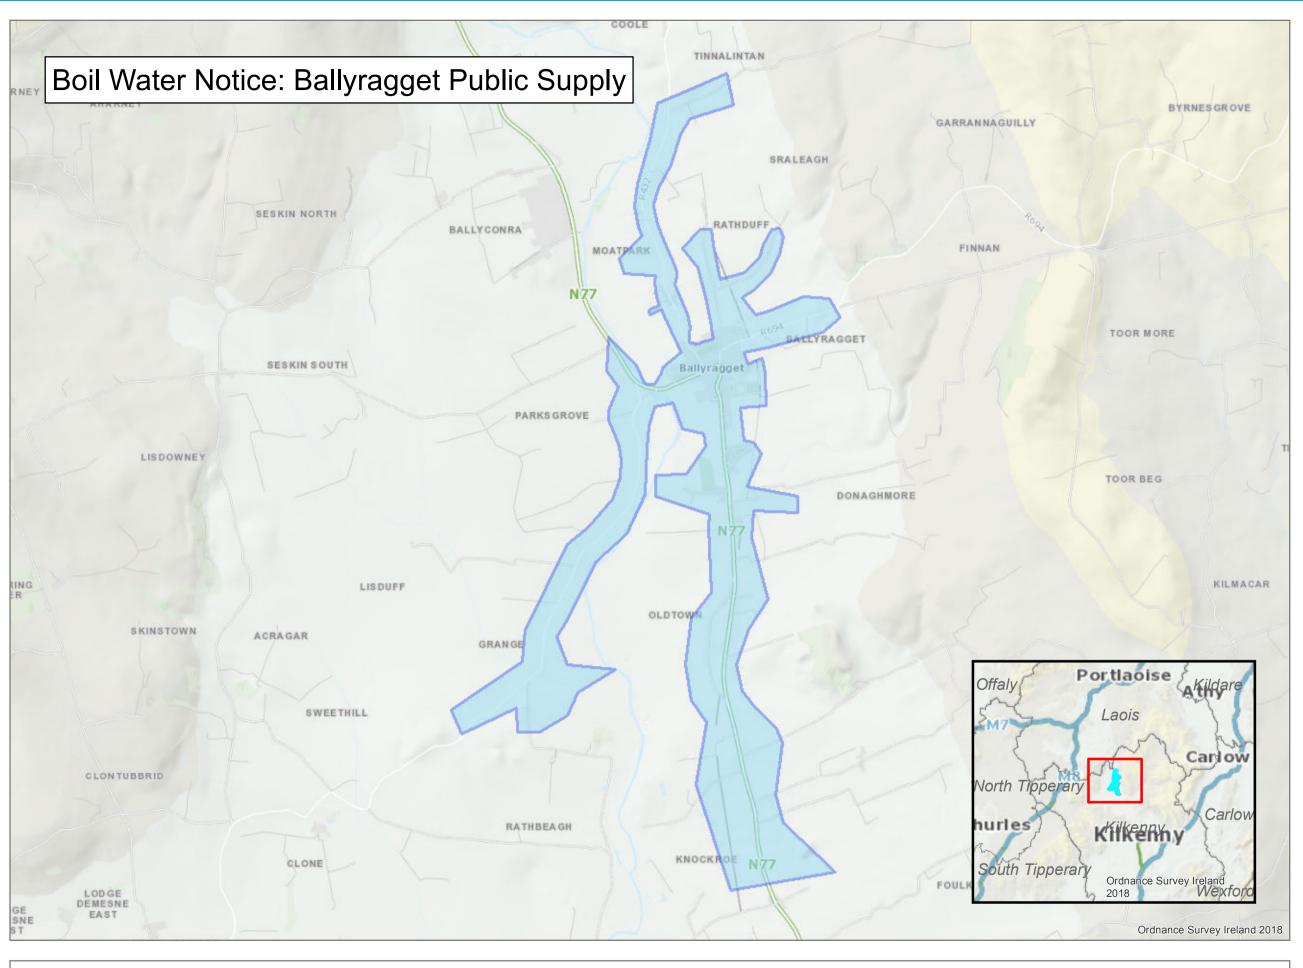

UISCE ÉIREANN : IRISH WATER

Coordinate System: TM65 Irish Grid

1:30,000

23/05/2018

Scale @ A3:

WSZ Name: Ballyragget WS 1001

EDEN WSZ ID: 1500PUB1001 Local Authority: Kilkenny

1. No part of this drawing may be reproduced or transmitted in any form or stored in any retrieval system of any nature without the written permission of Irish Water as copyright holder except as agreed for use on the project for which the document was originally issued.

2. Whilst every care has been taken in its compilation, Irish Water gives this information as to the position of its underground network as a general guide only on the strict understanding that it is based on the best available information provided by each Local Authority in Ireland to Irish Water. Irish Water can assume no responsibility f