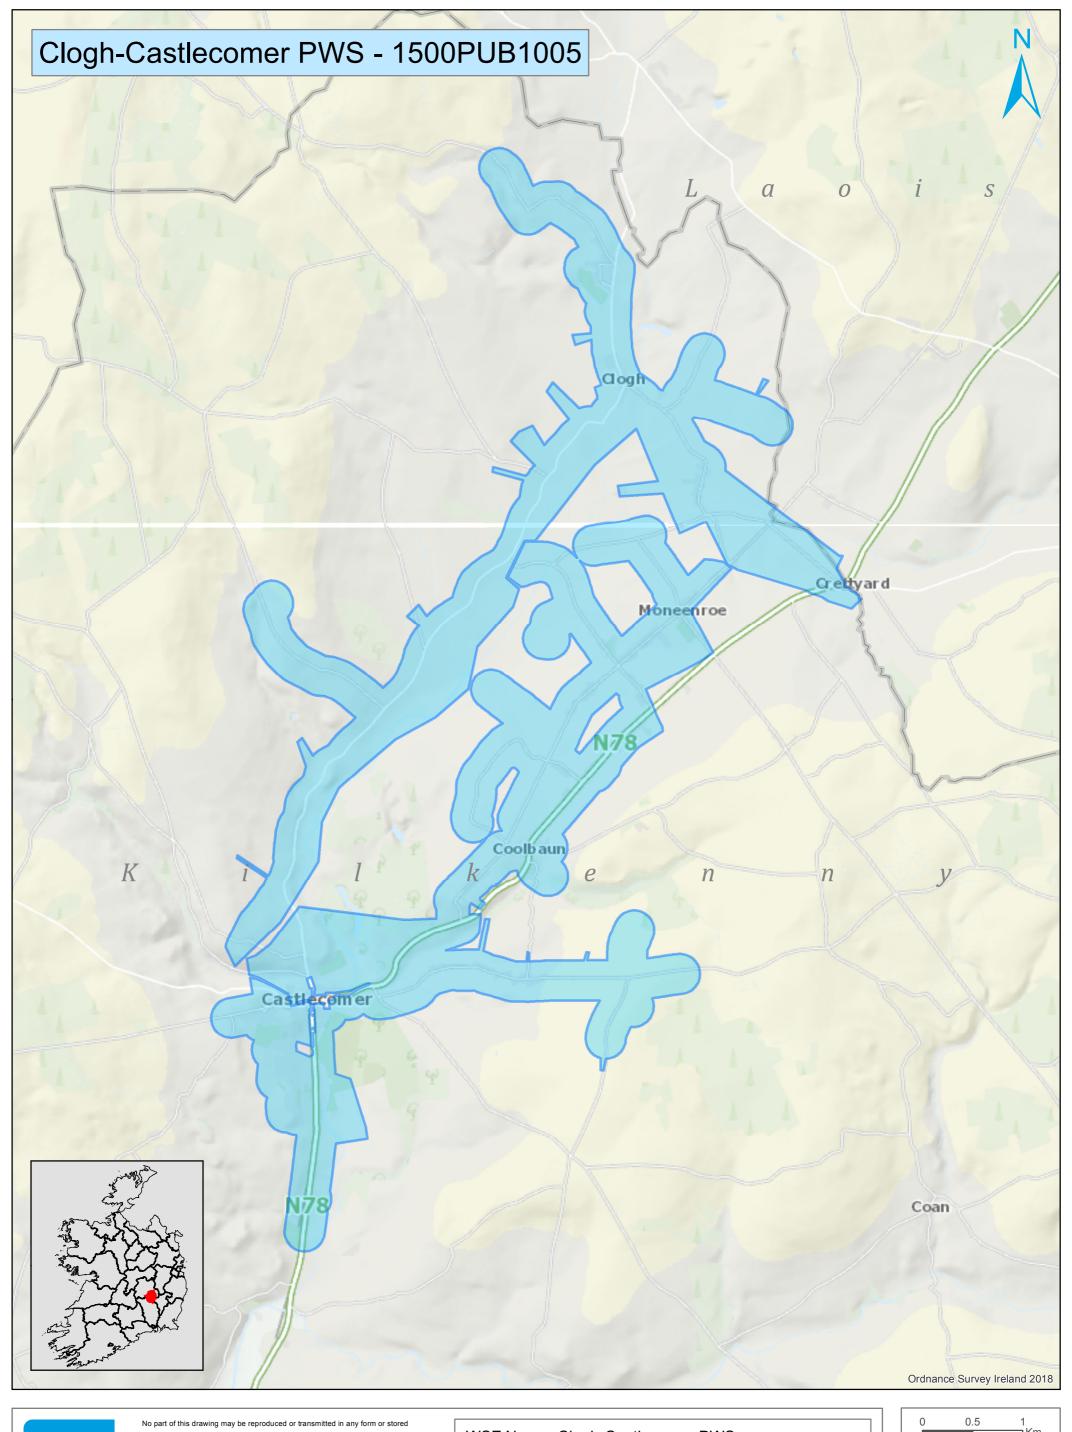

Reproduced from the Ordnance Survey Of Ireland by Permission of the Government. License No. 3-3-34

WSZ Name: Clogh-Castlecomer PWS EDEN WSZ ID: 1500PUB1005

Local Authority: Kilkenny
Estimated Residential Pon:

Estimated Residential Pop: 3298

| 0           | 0.5        | 1<br>          |
|-------------|------------|----------------|
|             | System: TM | M65 Irish Grid |
| Projection: |            | o. outo.       |